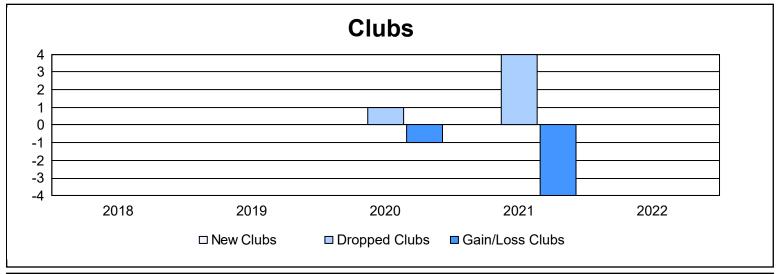

District 104 C As of June 2022 Cumulative

| Year      | New<br>Clubs | Dropped<br>Clubs | Gain/<br>Loss<br>Clubs | New<br>Members | Charter<br>Members | Reinstate<br>Members | Transfer<br>Members | Total<br>Member<br>Added | Total<br>Members<br>Dropped | Gain/<br>Loss<br>Members |
|-----------|--------------|------------------|------------------------|----------------|--------------------|----------------------|---------------------|--------------------------|-----------------------------|--------------------------|
| 2017-2018 | 0            | 0                | 0                      | 110            | 0                  | 8                    | 19                  | 137                      | 192                         | -55                      |
| 2018-2019 | 0            | 0                | 0                      | 106            | 2                  | 3                    | 16                  | 127                      | 123                         | 4                        |
| 2019-2020 | 0            | 1                | -1                     | 60             | 0                  | 2                    | 16                  | 78                       | 131                         | -53                      |
| 2020-2021 | 0            | 4                | -4                     | 35             | 0                  | 1                    | 0                   | 36                       | 125                         | -89                      |
| 2021-2022 | 0            | 0                | 0                      | 65             | 0                  | 2                    | 2                   | 69                       | 163                         | -94                      |
| Average   | 0            | 1                | -1                     | 75             | 0                  | 3                    | 11                  | 89                       | 147                         | -57                      |